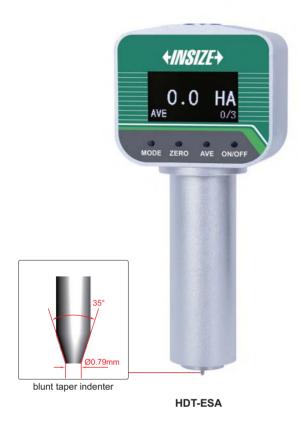

## **SPECIFICATION**

| Code                | HDT-ESA                                                                                                                       | HDT-ESD  |
|---------------------|-------------------------------------------------------------------------------------------------------------------------------|----------|
| Unit                | shore A                                                                                                                       | shore D  |
| Test material       | medium hardness vulcanized rubber and thermoplastic rubber, etc high hardness vulcanized rubber and thermoplastic rubber, etc |          |
| Measuring range     | 0~100HA <b>*</b>                                                                                                              | 0~100HD* |
| Resolution          | 0.2HA                                                                                                                         | 0.2HD    |
| Accuracy            | ±1HA                                                                                                                          | ±1HD     |
| Indenter protrusion | 2.5mm                                                                                                                         |          |
| Output              | USB                                                                                                                           |          |
| Power supply        | built-in rechargeable battery                                                                                                 |          |
| Dimension           | 150×60×50mm                                                                                                                   |          |
| Weight              | 300g                                                                                                                          |          |

\* Use HDT-ESD when measuring result is higher than 90HA Use HDT-ESA when measuring result is lower than 20HD