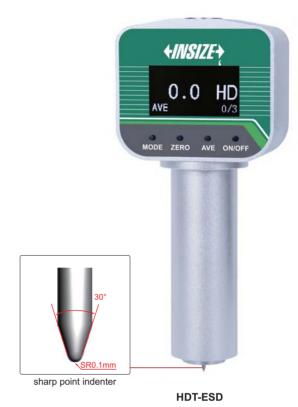

## **SPECIFICATION**

| Code                | HDT-ESA                                                                                                                       | HDT-ESD  |
|---------------------|-------------------------------------------------------------------------------------------------------------------------------|----------|
| Unit                | shore A                                                                                                                       | shore D  |
| Test material       | medium hardness vulcanized rubber and thermoplastic rubber, etc high hardness vulcanized rubber and thermoplastic rubber, etc |          |
| Measuring range     | 0~100HA <b>*</b>                                                                                                              | 0~100HD* |
| Resolution          | 0.2HA                                                                                                                         | 0.2HD    |
| Accuracy            | ±1HA                                                                                                                          | ±1HD     |
| Indenter protrusion | 2.5mm                                                                                                                         |          |
| Output              | USB                                                                                                                           |          |
| Power supply        | built-in rechargeable battery                                                                                                 |          |
| Dimension           | 150×60×50mm                                                                                                                   |          |
| Weight              | 300g                                                                                                                          |          |

\* Use HDT-ESD when measuring result is higher than 90HA Use HDT-ESA when measuring result is lower than 20HD